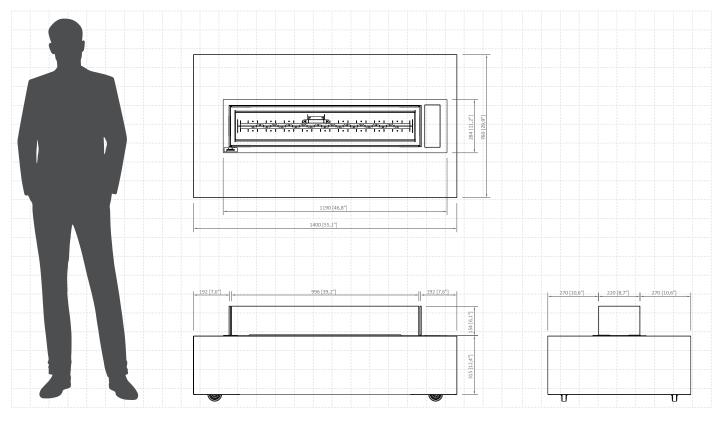

### FIRE TABLE FOR PREMIUM OUTDOOR DESIGNS

Galaxy Table with wheels offers a major advantage of versatility, allowing you to move the warmth and cozy ambiance from one place to another. This portability also makes it easier to redecorate your living spaces, granting you the flexibility to shift your fireplace according to your changing design aesthetics or seasonal needs.

## Galaxy Daze Table

(Gas Technology)

| Fuel type               | Natural Gas / LPG                                                     |
|-------------------------|-----------------------------------------------------------------------|
| Heat output             | (NG) max. 10.1 kW<br>(LPG) max. 13.4 kW                               |
| Gas consumption         | (NG) max. 0.96 m³/h<br>(LPG) max. 0.95 kg/h                           |
| Gas pressure            | (NG) 20 mbar<br>(LPG) 37 mbar                                         |
| Total gas hose length   | 4 meters (measured from valve to pressure regulator)                  |
| Weight                  | 55.0 kg                                                               |
| Power supply            | remote: 2x 1.5V AAA batteries<br>receiver: 4x 1.5V AA<br>Wi-Fi: 6V DC |
| Flue                    | not required                                                          |
| Flame height regulation | yes                                                                   |
| Materials               | sintered ceramics, steel, tempered glass                              |
| Decorative accessories  | black glass gravel                                                    |
| . It                    | 6 I                                                                   |