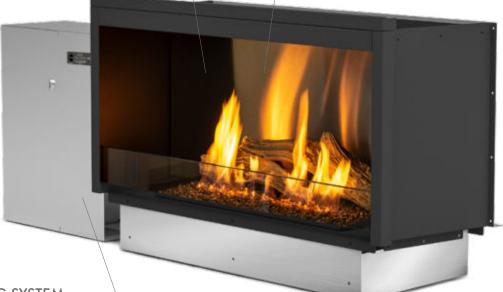

### **READY TO BUILD-IN FIREPLACE**

Pure Flame consists of two connected modules – a key-locked fuel box with a control panel and the fireplace cassette. You don't need any chimney or additional ventilation, just insert the cassette into a furniture opening. The casing is well insulated so the heat can be emitted through the front of the fireplace.

#### AUTOMATIC ETHANOL FIREPLACE

The automatic burner with the patented BEV Technology<sup>®</sup> is the most advanced product in the industry ensuring the cleanest burning process without any smoke, smell or ash. The flame is produced by combusting ethanol vapours and has no direct contact with the liquid fuel.

### EASY REFILLING SYSTEM

The system automatically supplies the fireplace with the necessary amount of fuel. When the tank is empty, all you have to do is insert a new one.

Ō