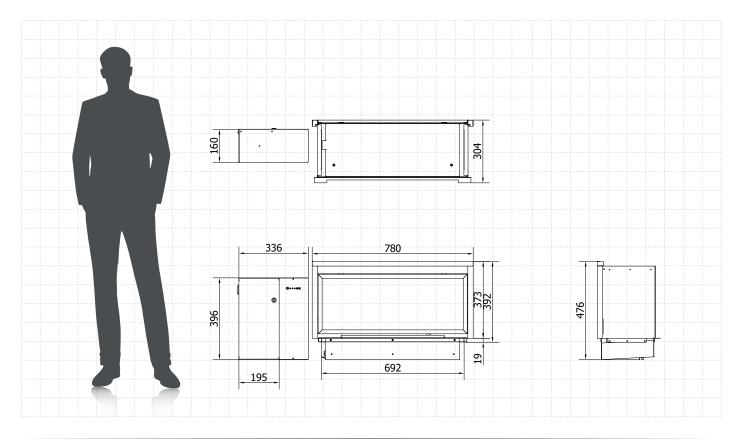

## **Pure Flame** (BEV Technology®)

| S                               |
|---------------------------------|
|                                 |
|                                 |
| S                               |
|                                 |
| nol 95 - 96,6%                  |
| uired                           |
| e volume per hour               |
|                                 |
| owder coating                   |
| Ivanized steel, toughened glass |
| or use only                     |
|                                 |