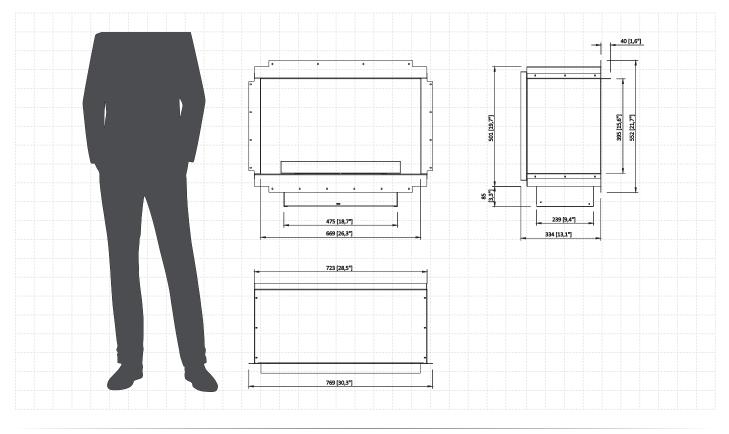

## Neo 500 Fireplace

| Fuel tank capacity           | 1.7 L                            |
|------------------------------|----------------------------------|
| Maximum burn time            | 5.0 hours                        |
| Maximum heat output          | 3.1 kW                           |
| Minimum room cubature        | 31 m <sup>3</sup>                |
| Flame height regulation      | 2 stages                         |
| Fuel type                    | bioethanol 95 - 96,6%            |
| Flue                         | not required                     |
|                              |                                  |
| Air change rate              | 1 space volume per hour          |
| Air change rate Power supply | 1 space volume per hour<br>230 V |
|                              |                                  |
| Power supply                 | 230 V                            |
| Power supply<br>Finish       | 230 V<br>black powder coating    |