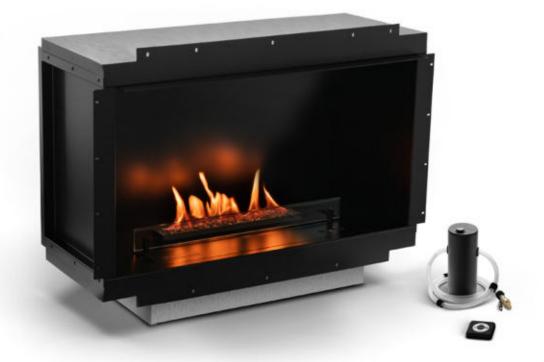

# NEO 500 FIREPLACE WITH NEO 500 AUTOMATIC BEV® BURNER

### AUTOMATIC BURNER

The automatic burner with the patented BEV Technology<sup>®</sup> is the most advanced product in the industry ensuring the cleanest burning process without any smoke, smell or ash. The flame is produced by combusting ethanol vapours and has no direct contact with the liquid fuel. Additionally, the burner is decorated with glass foam granulate.

#### AUTOMATIC REFILLING SYSTEM

The automatic pump communicates with the device, delivering the necessary amount of fuel. There is no risk of overfilling the tank or spilling the fuel.